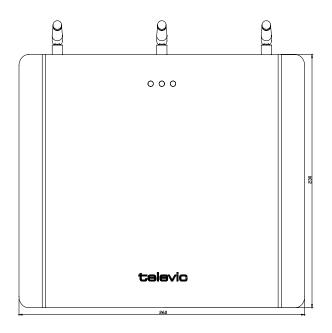

## **Specifications**

| Technical Data                |                             |
|-------------------------------|-----------------------------|
| Power Consumption             | 6 W                         |
| Mounting                      | Table<br>Wall<br>Floorstand |
| Dimensions (without antennas) | 260(w) x 230(h) x 38(d)     |
| Weight (g)                    | 1220                        |
| Colour                        | RAL 7035                    |
| Housing                       | Metal                       |
| Part number                   | 71.98.0030                  |

#### **Dimensions**