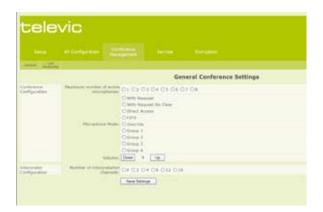

For basic discussion and voting applications the access point can be used in a stand alone mode, acting as a central control unit.

Simply by browsing to the internal webserver, configuration and setup of the wireless system can be performed. During the meeting status information like radio link quality and the battery condition of each unit can be checked.

Simultaneous interpretation and more advanced discussion or voting applications (synoptical view, voting result logging, I/O peripherals...) require connection to a central control unit.

Following the Televic family concept the access point can be connected to any central control unit with the required software suite.

In total the Confidea® system can handle up to 16 translation channels and up to 8 open microphones.

Confidea® can also be used to temporarily or permanently expand an existing wired installation. By connecting the WCAP to the installed Televic central unit, a number of wireless units can be added creating a hybrid conference system.