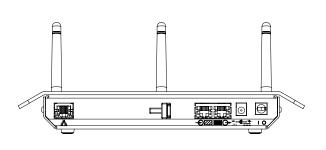

### Connectivity

- Power connector
- RJ45 LAN connection
- RJ45 in from central control unit
- RJ45 out to next access point (if needed)
- 3 R-SMA antenna connectors