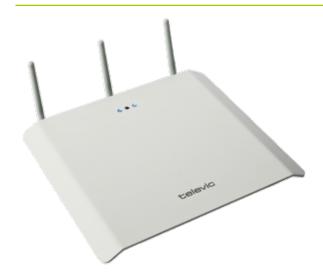

# Confidea WCAP

#### WIRELESS CONFERENCE ACCESS POINT

Art. 71.98.0030

#### Description

The Confidea Wireless Conference Access Point is the heart of Televics Confidea® system.

The wireless conference system uses the 2.4 and 5 GHz frequency range, provinding a large number of channels to garantee a reliable wireless link at any time.

The access point has three antennas, two transceiver antennas for diversity and a third antenna that constantly scans the band to identify interference sources. In this way, the access point is able to automatically choose a 'clean' frequency resulting in a reliable link.