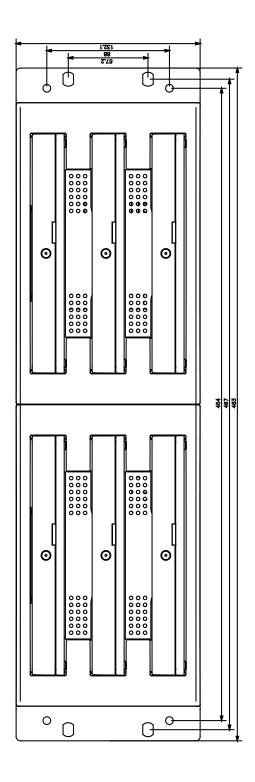

## **Specifications**

| Technical Data    |                                  |
|-------------------|----------------------------------|
| Power Supply      | 110 - 230 VAC +/- 10%            |
| Power consumption | 200 W                            |
| Dimensions        | 483(w) x 132.1 (h) x<br>139.5(d) |
| Weight (g)        | tbd                              |
| Color             | RAL9011                          |
| Part Number       | 71.98.0043                       |

## **Dimensions**