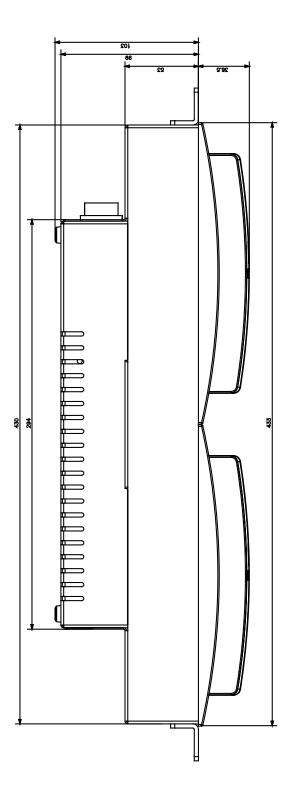

## **Specifications**

| Technical Data    |                                  |
|-------------------|----------------------------------|
| Power Supply      | 110 - 230 VAC +/- 10%            |
| Power consumption | 200 W                            |
| Dimensions        | 483(w) x 132.1 (h) x<br>139.5(d) |
| Weight (g)        | tbd                              |
| Color             | RAL9011                          |
| Part Number       | 71.98.0043                       |

## **Dimensions**