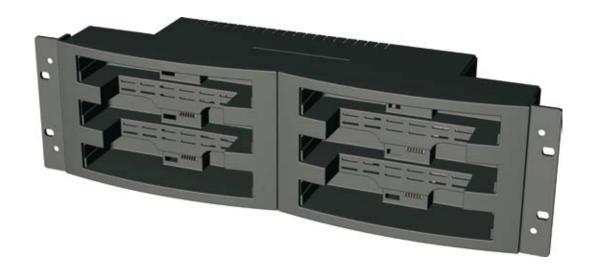

## Description

The Confidea Charging Tray is a rack-mountable device of 3 U high that can recharge 6 Confidea Battery Packs at once.

It has an auto-ranging power supply and a loop-though mains connector.

#### **Features**

- Loop-through mains connector
- 6 slots for 1 Confidea Battery Pack each
- 19" rack mountable