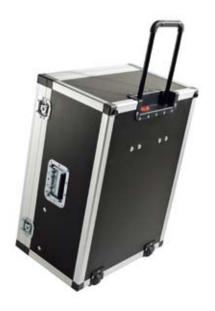

# Confidea CHC

CHARGING CASE

Art. 71.98.0044

### **Features**

- Pre-formed foam inlays
- Loop-through mains connector
- Handle for vertical transportation
- 2 handles for horizontal transportation
- Trolley with high quality wheels

The case has been designed for frequent use and safe transportation. It has several handles and a high quality trolley, making it easy and comfortable to move from one place to another.