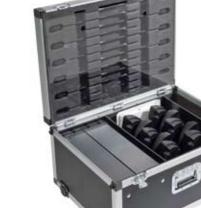

## Description

The Confidea Charging Case accomodates 12 Confidea units with battery pack, 12 microphones, 1 access point and offers the possibility to build-in 2 charging trays (Confidea CHT, to be ordered separately).

#### Accessories

 Charging tray Confidea CHT

(71.98.0043)