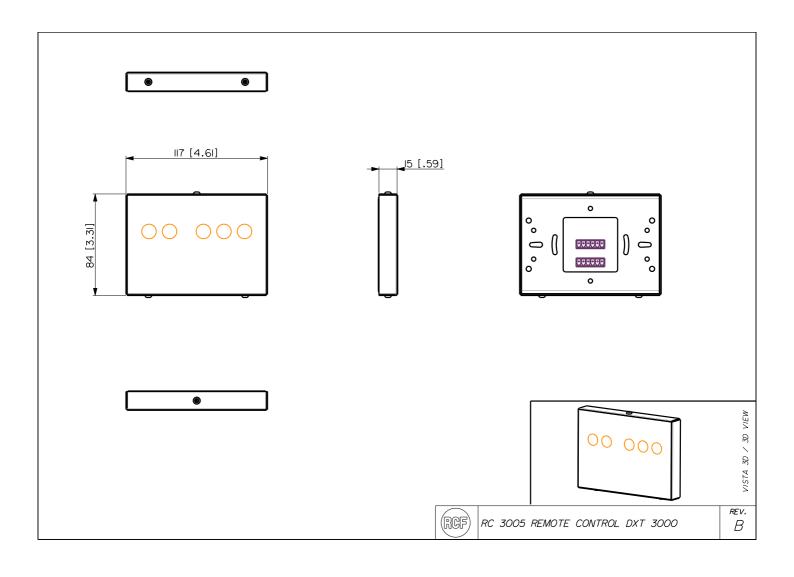

### **TECHNICAL SPECIFICATIONS**

| General specifications  | Mechanics: Power Supply | Universal wall mounting Not Required |  |
|-------------------------|-------------------------|--------------------------------------|--|
|                         |                         |                                      |  |
| Standard compliance     | CE marking:             | Yes                                  |  |
| Physical specifications | Cabinet/Case Material:  | Metal                                |  |
|                         | Color:                  | White - RAL 9016                     |  |
| Size                    | Height:                 | 84 mm / 3.31 inches                  |  |
|                         | Width:                  | 117 mm / 4.61 inches                 |  |
|                         | Depth:                  | 15 mm / 0.59 inches                  |  |
|                         | Weight:                 | 0.26 kg / 0.57 lbs                   |  |
| Shipping informations   | Package Height:         | 88 mm / 3.46 inches                  |  |
|                         | Package Width:          | 219 mm / 8.62 inches                 |  |
|                         | Package Depth:          | 156 mm / 6.14 inches                 |  |
|                         | Package Weight:         | 0.31 kg / 0.68 lbs                   |  |
|                         |                         |                                      |  |