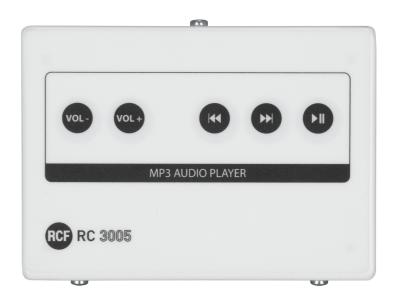

### **DESCRIPTION**

RC 3005 is a wall mount remote control that allows to manage the music source integrated in the master units front panel. Design with a universal wall mount mechanics.

## **FEATURES**

- Universal wall mounting mechanics
- Power supply not required