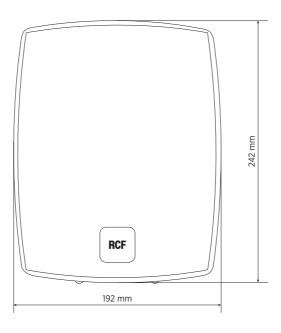

## **TECHNICAL SPECIFICATIONS**

| Acoustical specifications | Frequency Response (-10dB):   | 80 Hz ÷ 20000 Hz        |
|---------------------------|-------------------------------|-------------------------|
| Acoustical specifications | Max SPL @ 1m:                 | 103 dB                  |
|                           |                               | 91 dB                   |
|                           | Max SPL @ 4m:                 |                         |
|                           | Coverage angle:               | 180°                    |
|                           | System Sensitivity:           | 89 dB                   |
|                           | System Sensitivity 1W @ 4m:   | 77 dB                   |
| Power section             | Power Handling:               | 30 W RMS                |
|                           | Peak Power Handling:          | 120 W PEAK              |
|                           | Recommended Amplifier:        | 60 W                    |
|                           | Protections:                  | Thermal fuse            |
| Transducers               | Dome Tweeter:                 | 1.0"                    |
|                           | Woofer:                       | 5.0"                    |
| Input/Output section      | Input connectors:             | Ceramic screw terminals |
|                           | Output connectors:            | Ceramic screw terminals |
|                           | Constant Voltage Transformer: | 100 V                   |
|                           | Power selection 1 (100 V):    | 30 W - 333 ohm          |
|                           | Power selection 2 (100 V):    | 15 W - 667 ohm          |
|                           | Power selection 3 (100 V):    | 7.5 W - 1333 ohm        |
|                           | Power selection 4 (100 V):    | 3.75 W - 2667 ohm       |
| Standard compliance       | EN54-24 certified:            | Yes                     |
|                           | CE marking:                   | Yes                     |
|                           | CPR number:                   | 1488-CPR-0591/W         |
| Physical specifications   | Cabinet/Case Material:        | ABS                     |
|                           | Grille:                       | Steel                   |
|                           | Color:                        | White                   |
| Size                      | Height:                       | 242 mm / 9.53 inches    |
|                           | Width:                        | 192 mm / 7.56 inches    |
|                           | Depth:                        | 190 mm / 7.48 inches    |
|                           | Weight:                       | 3 kg / 6.61 lbs         |
| Shipping informations     | Package Height:               | 300 mm / 11.81 inches   |
|                           | Package Width:                | 310 mm / 12.2 inches    |
|                           | Package Depth:                | 200 mm / 7.87 inches    |
|                           | Package Weight:               | 3.5 kg / 7.72 lbs       |
|                           |                               |                         |

# **DRAWINGS**