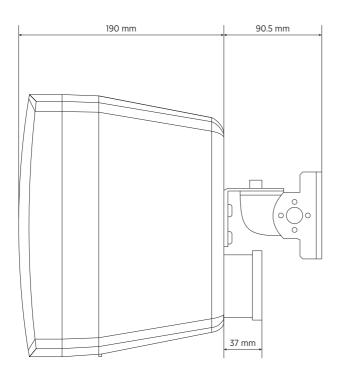

## **TECHNICAL SPECIFICATIONS**

| Acoustical specifications | Frequency Response (-10dB):   | 80 Hz ÷ 20000 Hz        |
|---------------------------|-------------------------------|-------------------------|
| Acoustical specifications | Max SPL @ 1m:                 | 103 dB                  |
|                           |                               | 91 dB                   |
|                           | Max SPL @ 4m:                 |                         |
|                           | Coverage angle:               | 180°                    |
|                           | System Sensitivity:           | 89 dB                   |
|                           | System Sensitivity 1W @ 4m:   | 77 dB                   |
| Power section             | Power Handling:               | 30 W RMS                |
|                           | Peak Power Handling:          | 120 W PEAK              |
|                           | Recommended Amplifier:        | 60 W                    |
|                           | Protections:                  | Thermal fuse            |
| Transducers               | Dome Tweeter:                 | 1.0"                    |
|                           | Woofer:                       | 5.0"                    |
| Input/Output section      | Input connectors:             | Ceramic screw terminals |
|                           | Output connectors:            | Ceramic screw terminals |
|                           | Constant Voltage Transformer: | 100 V                   |
|                           | Power selection 1 (100 V):    | 30 W - 333 ohm          |
|                           | Power selection 2 (100 V):    | 15 W - 667 ohm          |
|                           | Power selection 3 (100 V):    | 7.5 W - 1333 ohm        |
|                           | Power selection 4 (100 V):    | 3.75 W - 2667 ohm       |
| Standard compliance       | EN54-24 certified:            | Yes                     |
|                           | CE marking:                   | Yes                     |
|                           | CPR number:                   | 1488-CPR-0591/W         |
| Physical specifications   | Cabinet/Case Material:        | ABS                     |
|                           | Grille:                       | Steel                   |
|                           | Color:                        | White                   |
| Size                      | Height:                       | 242 mm / 9.53 inches    |
|                           | Width:                        | 192 mm / 7.56 inches    |
|                           | Depth:                        | 190 mm / 7.48 inches    |
|                           | Weight:                       | 3 kg / 6.61 lbs         |
| Shipping informations     | Package Height:               | 300 mm / 11.81 inches   |
|                           | Package Width:                | 310 mm / 12.2 inches    |
|                           | Package Depth:                | 200 mm / 7.87 inches    |
|                           | Package Weight:               | 3.5 kg / 7.72 lbs       |
|                           |                               |                         |

# **DRAWINGS**