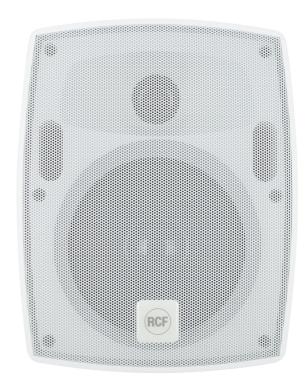

#### **DESCRIPTION**

Compact design and a wealth of mounting options make the RCF MR 52EN B / MR 52EN W the perfect 2-way loudspeaker for alarm and business music systems. Installation is fast and efficient using the accompanying adjustable mounting bracket. Connections are made of ceramic terminals. Wattage taps and voltage adjustments selectable by means of two rotary switches. The enclosure is constructed of high density, scratch resistant ABS and includes a protective steel grille and connection cover. Available both in black and white.

#### **FEATURES**

- Speaker for transmitting alarm voice messages with high intelligibility and background music
- Power (selectable) at 100V: 30W 15W 7.5W 3.75W
- 5" woofer and 1" tweeter
- cabinet made of flameproof ABS and steel grille, terminal strip in ceramic material for connecting input and output cables, thermal fuse, suitable internal wiring
- Available both in black and white