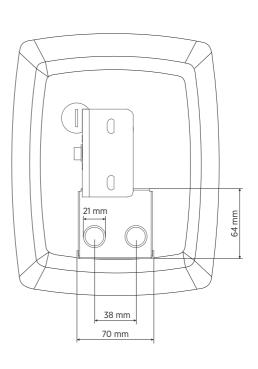

| 192 mm / 7.56 inches    |
|                           | Depth:                        | 190 mm / 7.48 inches    |
|                           | Weight:                       | 3 kg / 6.61 lbs         |
| Shipping informations     | Package Height:               | 300 mm / 11.81 inches   |
|                           | Package Width:                | 310 mm / 12.2 inches    |
|                           | Package Depth:                | 200 mm / 7.87 inches    |
|                           | Package Weight:               | 3.5 kg / 7.72 lbs       |
|                           |                               |                         |



## **PART NUMBER**

• 13100011

Black

• **13100010** MR 52EN W

MR 52EN B

White

EAN 8024530014445

EAN 8024530014438



# **DRAWINGS**