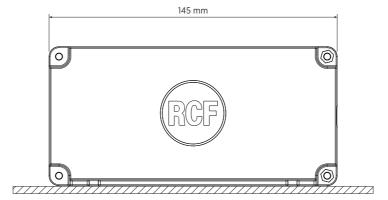

#### **TECHNICAL SPECIFICATIONS**

| General specifications  | Input connectors         | Ceramic screw terminals                   |
|-------------------------|--------------------------|-------------------------------------------|
|                         | Output connectors        | Ceramic screw terminals                   |
|                         | Resonance Frequency (RF) | 20 Hz                                     |
|                         | Impedance @ RF           | 200 Ohm                                   |
|                         | Works with:              | DXT 9000 / DXT 3000                       |
| Standard compliance     | EN54-16 certified:       | Yes                                       |
|                         | CE marking:              | Yes                                       |
|                         | CPR number:              | 0068-CPR-002/2014   0068-CPR-<br>007/2015 |
| Physical specifications | Cabinet/Case Material:   | Plastic                                   |
| Size                    | Height:                  | 145 mm / 5.71 inches                      |
|                         | Width:                   | 80 mm / 3.15 inches                       |
|                         | Depth:                   | 70 mm / 2.76 inches                       |
|                         | Weight:                  | 540 kg / 1190.49 lbs                      |
| Shipping informations   | Package Height:          | 70 mm / 2.76 inches                       |
|                         | Package Width:           | 150 mm / 5.91 inches                      |
|                         | Package Depth:           | 85 mm / 3.35 inches                       |
|                         | Package Weight:          | 0.66 kg / 1.46 lbs                        |

#### DRAWINGS