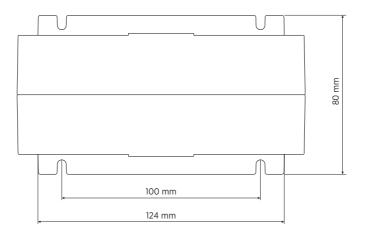

#### **TECHNICAL SPECIFICATIONS**

| General specifications  | Input connectors         | Ceramic screw terminals                   |
|-------------------------|--------------------------|-------------------------------------------|
|                         | Output connectors        | Ceramic screw terminals                   |
|                         | Resonance Frequency (RF) | 20 Hz                                     |
|                         | Impedance @ RF           | 200 Ohm                                   |
|                         | Works with:              | DXT 9000 / DXT 3000                       |
| Standard compliance     | EN54-16 certified:       | Yes                                       |
|                         | CE marking:              | Yes                                       |
|                         | CPR number:              | 0068-CPR-002/2014   0068-CPR-<br>007/2015 |
| Physical specifications | Cabinet/Case Material:   | Plastic                                   |
| Size                    | Height:                  | 145 mm / 5.71 inches                      |
|                         | Width:                   | 80 mm / 3.15 inches                       |
|                         | Depth:                   | 70 mm / 2.76 inches                       |
|                         | Weight:                  | 540 kg / 1190.49 lbs                      |
| Shipping informations   | Package Height:          | 70 mm / 2.76 inches                       |
|                         | Package Width:           | 150 mm / 5.91 inches                      |
|                         | Package Depth:           | 85 mm / 3.35 inches                       |
|                         | Package Weight:          | 0.66 kg / 1.46 lbs                        |

#### DRAWINGS