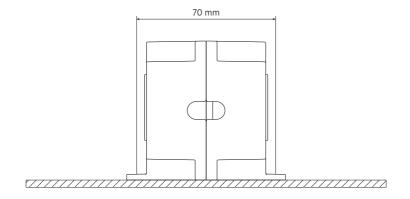

#### **TECHNICAL SPECIFICATIONS**

| General specifications  | Input connectors         | Ceramic screw terminals                   |
|-------------------------|--------------------------|-------------------------------------------|
|                         | Output connectors        | Ceramic screw terminals                   |
|                         | Resonance Frequency (RF) | 20 Hz                                     |
|                         | Impedance @ RF           | 200 Ohm                                   |
|                         | Works with:              | DXT 9000 / DXT 3000                       |
| Standard compliance     | EN54-16 certified:       | Yes                                       |
|                         | CE marking:              | Yes                                       |
|                         | CPR number:              | 0068-CPR-002/2014   0068-CPR-<br>007/2015 |
| Physical specifications | Cabinet/Case Material:   | Plastic                                   |
| Size                    | Height:                  | 145 mm / 5.71 inches                      |
|                         | Width:                   | 80 mm / 3.15 inches                       |
|                         | Depth:                   | 70 mm / 2.76 inches                       |
|                         | Weight:                  | 540 kg / 1190.49 lbs                      |
| Shipping informations   | Package Height:          | 70 mm / 2.76 inches                       |
|                         | Package Width:           | 150 mm / 5.91 inches                      |
|                         | Package Depth:           | 85 mm / 3.35 inches                       |
|                         | Package Weight:          | 0.66 kg / 1.46 lbs                        |

#### DRAWINGS