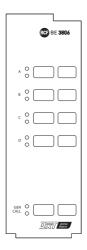

## **DESCRIPTION**

BE 3806 is a 6 buttons extension that works with BM 3804 and BM 3804FM. Up to 8 units can be connected to the same microphone console. Each button has a fixed address to a specific system's zone.

## **FEATURES**

- 6 zones buttons
- Up to 8 units can be connected to the same microphone console
- Power supply directly from microphone console

## **PANELS**

Front panel