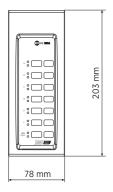

**Standard compliance** EN54-16 certified: Yes

CE marking: Yes

CPR number: 0068-CPR-007/2015

8

**Physical specifications**Cabinet/Case Material: Metal

Size Height: 39 mm / 1.54 inches

 Width:
 78 mm / 3.07 inches

 Depth:
 203 mm / 7.99 inches

 Weight:
 0.7 kg / 1.54 lbs

**Shipping informations** Package Height: 90 mm / 3.54 inches

Package Width: 280 mm / 11.02 inches
Package Depth: 120 mm / 4.72 inches
Package Weight: 0.9 kg / 1.98 lbs

## **DRAWINGS**