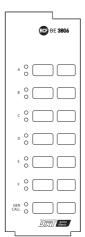

## **DESCRIPTION**

BE 3806 is a 6 buttons extension that works with BM 3804 and BM 3804FM. Up to 8 units can be connected to the same microphone console. Each button has a fixed address to a specific system's zone.

## **FEATURES**

- 6 zones buttons
- Up to 8 units can be connected to the same microphone console
- Power supply directly from microphone console

## **PANELS**

Front panel