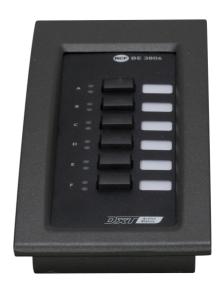

## **DESCRIPTION**

BE 3806 is a 6 buttons extension that works with BM 3804 and BM 3804FM. Up to 8 units can be connected to the same microphone console. Each button has a fixed address to a specific system's zone.

## **FEATURES**

- 6 zones buttons
- Up to 8 units can be connected to the same microphone console
- Power supply directly from microphone console

## **PANELS**

Front panel