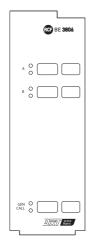

## **DESCRIPTION**

BE 3806 is a 6 buttons extension that works with BM 3804 and BM 3804FM. Up to 8 units can be connected to the same microphone console. Each button has a fixed address to a specific system's zone.

## **FEATURES**

- 6 zones buttons
- Up to 8 units can be connected to the same microphone console
- Power supply directly from microphone console

## **PANELS**

Front panel