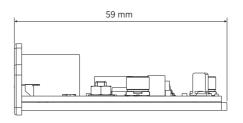

-------|--------------------|-------------------------------|
|                         | Power supply:      | from DMA unit                 |
| Standard compliance     | CE marking:        | Yes                           |
| Physical specifications | Color:             | Black                         |
| Size                    | Weight:            | 0.1 kg / 0.22 lbs             |
| Shipping informations   | Package Height:    | 88 mm / 3.46 inches           |
|                         | Package Width:     | 219 mm / 8.62 inches          |
|                         | Package Depth:     | 156 mm / 6.14 inches          |
|                         | Package Weight:    | 0.3 kg / 0.66 lbs             |

## **PART NUMBER**

· 12399048

RDNET BOARD DMA

EAN 8024530017750



## **DRAWINGS**