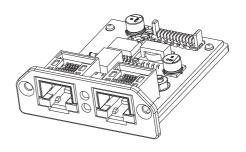

---|--------------------|-------------------------------|
|                         | Power supply:      | from DMA unit                 |
| Standard compliance     | CE marking:        | Yes                           |
| Physical specifications | Color:             | Black                         |
| Size                    | Weight:            | 0.1 kg / 0.22 lbs             |
| Shipping informations   | Package Height:    | 88 mm / 3.46 inches           |
|                         | Package Width:     | 219 mm / 8.62 inches          |
|                         | Package Depth:     | 156 mm / 6.14 inches          |
|                         | Package Weight:    | 0.3 kg / 0.66 lbs             |

## **PART NUMBER**

· 12399048

RDNET BOARD DMA

EAN 8024530017750



## **DRAWINGS**