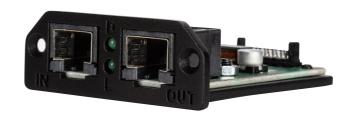

#### **DESCRIPTION**

RDNET BOARD is an additional board for DMA amplifiers units that allows to connet your devices into an RDNet network. Thanks to this board it is be possibile to setup all the amplifiers parameters and a real time monitoring of their functioning.

#### **FEATURES**

- Installation inside DMA units.
- No additional power supply required.

Rev. A Last update: 11/06/2020