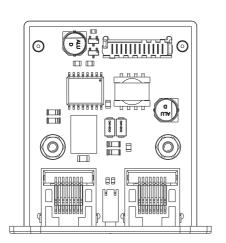

-|--------------------|-------------------------------|
|                         | Power supply:      | from DMA unit                 |
| Standard compliance     | CE marking:        | Yes                           |
| Physical specifications | Color:             | Black                         |
| Size                    | Weight:            | 0.1 kg / 0.22 lbs             |
| Shipping informations   | Package Height:    | 88 mm / 3.46 inches           |
|                         | Package Width:     | 219 mm / 8.62 inches          |
|                         | Package Depth:     | 156 mm / 6.14 inches          |
|                         | Package Weight:    | 0.3 kg / 0.66 lbs             |

## **PART NUMBER**

· 12399048

RDNET BOARD DMA

EAN 8024530017750



## **DRAWINGS**