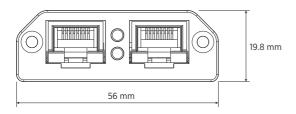

-----|--------------------|-------------------------------|
|                         | Power supply:      | from DMA unit                 |
| Standard compliance     | CE marking:        | Yes                           |
| Physical specifications | Color:             | Black                         |
| Size                    | Weight:            | 0.1 kg / 0.22 lbs             |
| Shipping informations   | Package Height:    | 88 mm / 3.46 inches           |
|                         | Package Width:     | 219 mm / 8.62 inches          |
|                         | Package Depth:     | 156 mm / 6.14 inches          |
|                         | Package Weight:    | 0.3 kg / 0.66 lbs             |

## **PART NUMBER**

· 12399048

RDNET BOARD DMA

EAN 8024530017750



## **DRAWINGS**