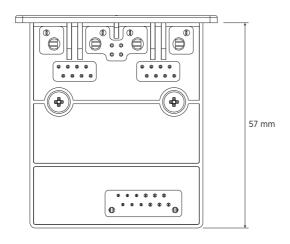

---------|--------------------|-------------------------------|
|                         | Power supply:      | from DMA unit                 |
| Standard compliance     | CE marking:        | Yes                           |
| Physical specifications | Color:             | Black                         |
| Size                    | Weight:            | 0.1 kg / 0.22 lbs             |
| Shipping informations   | Package Height:    | 88 mm / 3.46 inches           |
|                         | Package Width:     | 219 mm / 8.62 inches          |
|                         | Package Depth:     | 156 mm / 6.14 inches          |
|                         | Package Weight:    | 0.3 kg / 0.66 lbs             |

## **PART NUMBER**

· 12399048

RDNET BOARD DMA

EAN 8024530017750



## **DRAWINGS**