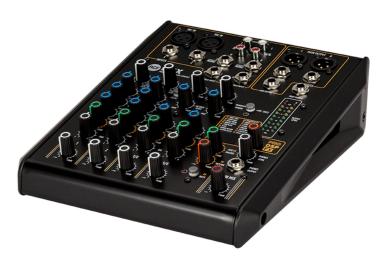

# **F 6X** 6 CHANNEL MIXING CONSOLE WITH MULTI-FX

# DESCRIPTION

RCF's next generation F Series mixers builds on the rich analog legacy found in the professional E Series, featuring high quality sound in four formats from 6 to 16 channels. A powerful tool for the musician and the sound enthusiast, entirely conceived and designed by the RCF R&D team. Housed in a sturdy metal chassis, each mixer features a full balanced audio path from input to output and the unique PRO DSP FX: 16 professional effects such as Reverbs (Halls, Rooms, Plates, Spring), Delays (Mono, Stereo and Multitap), Chorus, Flangers and Echoes. The models F-10XR, F-12XR, and F-16XR, include an USB audio interface, for stereo recording on computer-based DAW and 2-channel playback.

## FEATURES

- 2 Mic/Line inputs
- 2 stereo line inputs
- One Aux/FX (post)
- Balanced main output audio path from input to output
- 16 presets PRO DSP internal FX
- Sturdy metal chassis
- External universal power supply
- Designed and engineered in Italy