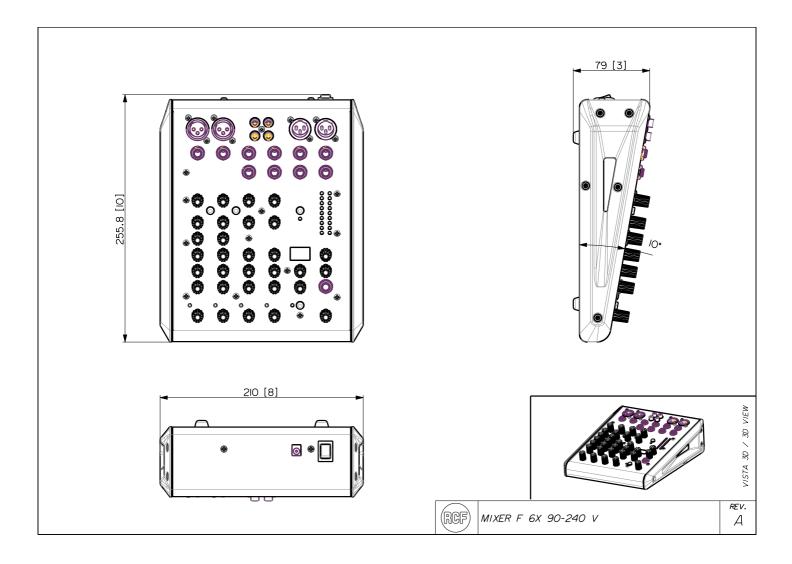

# DATASHEET

| Size                  | Height:         | 79 mm / 3.11 inches   |
|-----------------------|-----------------|-----------------------|
|                       | Width:          | 210 mm / 8.27 inches  |
|                       | Depth:          | 255 mm / 10.04 inches |
|                       | Weight:         | 1.8 kg / 3.97 lbs     |
|                       |                 |                       |
| Shipping informations | Package Height: | 122 mm / 4.8 inches   |
|                       | Package Width:  | 378 mm / 14.88 inches |
|                       | Package Depth:  | 260 mm / 10.24 inches |
|                       | Package Weight: | 2.75 kg / 6.06 lbs    |
|                       |                 |                       |