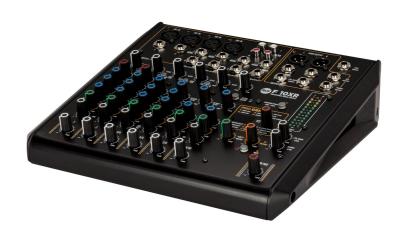

# **F 10XR**

## 10-channel mixing console with multi-FX & Recording

#### **DESCRIPTION**

The F 10XR features 4 Mic Preamp Inputs, 2 Mono Line Inputs, 4 Stereo Line Inputs plus multi-FX and Recording via USB port, with balanced +28dB main output (Stereo XLR + TRS) and 2 single control compressors. The Mono channels are provided with 3-band EQ and Stereo with 2-band. The mixer features 16 PRO DSP internal FX presets and an Aux send (post fader) with rotary knob control.

#### **FEATURES**

- Sturdy Metal Chassis
- PRO DSP FX onboard with 16 presets
- Stereo Recording and Playback via USB port
- Balanced main output audio path from input to output
- 2 single control compressors
- Mono channels provided with 3-band EQ. 2-band EQ on stereo channels.
- Robust, compact and attractive design.
- Designed and Engineered in Italy
- External Universal Power Supply