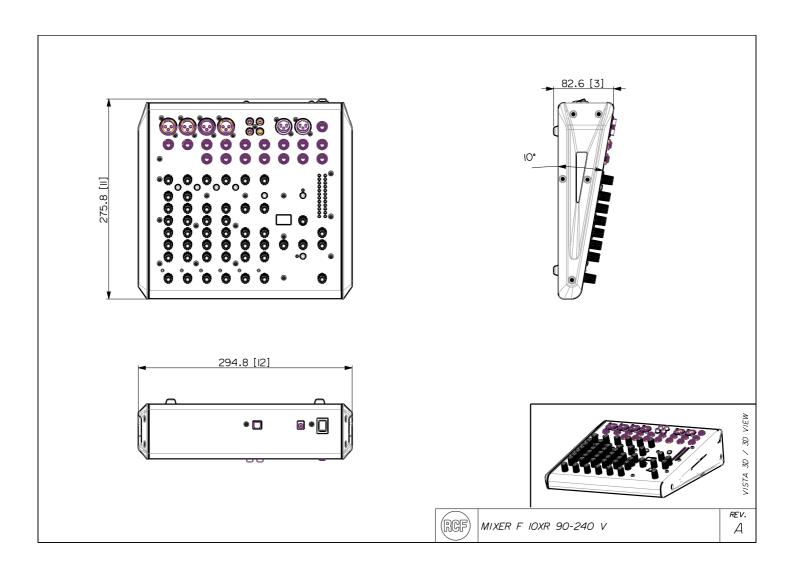

| Other features            | Footswitch:              | Yes                   |
|---------------------------|--------------------------|-----------------------|
| Electrical specifications | Power supply:            | External              |
|                           | Voltage requirements:    | 100 V - 240 V         |
|                           | Power consumption (MAX): | 18 W                  |
| Standard compliance       | CE marking:              | Yes                   |
| Physical specifications   | Cabinet/Case Material:   | Metal                 |
|                           | Color:                   | Black                 |
| Size                      | Height:                  | 82 mm / 3.23 inches   |
|                           | Width:                   | 294 mm / 11.57 inches |
|                           | Depth:                   | 275 mm / 10.83 inches |
|                           | Weight:                  | 2.8 kg / 6.17 lbs     |
| Shipping informations     | Package Height:          | 130 mm / 5.12 inches  |
|                           | Package Width:           | 400 mm / 15.75 inches |
|                           | Package Depth:           | 345 mm / 13.58 inches |
|                           | Package Weight:          | 3.8 kg / 8.38 lbs     |
|                           |                          |                       |