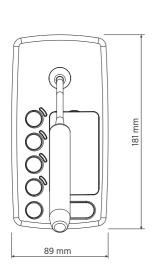

## **TECHNICAL SPECIFICATIONS**

|                            | Electret                                                                                                                                                                                                                                                                                                                                                                                                                                                                   |
|----------------------------|----------------------------------------------------------------------------------------------------------------------------------------------------------------------------------------------------------------------------------------------------------------------------------------------------------------------------------------------------------------------------------------------------------------------------------------------------------------------------|
| Directivity:               | Hypercardioid                                                                                                                                                                                                                                                                                                                                                                                                                                                              |
| Sensitivity:               | -55 dB                                                                                                                                                                                                                                                                                                                                                                                                                                                                     |
| Frequency Response (-3dB): | 50 Hz ÷ 20 kHz                                                                                                                                                                                                                                                                                                                                                                                                                                                             |
| Output impedance (ohm):    | 250.00 ohm                                                                                                                                                                                                                                                                                                                                                                                                                                                                 |
| Console Type:              | Paging                                                                                                                                                                                                                                                                                                                                                                                                                                                                     |
| Working with               | DMA 82 and DMA 162                                                                                                                                                                                                                                                                                                                                                                                                                                                         |
| General call:              | Yes                                                                                                                                                                                                                                                                                                                                                                                                                                                                        |
| Selective call:            | Yes                                                                                                                                                                                                                                                                                                                                                                                                                                                                        |
| Number of zones:           | 4                                                                                                                                                                                                                                                                                                                                                                                                                                                                          |
| Preamplified:              | Yes                                                                                                                                                                                                                                                                                                                                                                                                                                                                        |
| LED indicators:            | Yes                                                                                                                                                                                                                                                                                                                                                                                                                                                                        |
| Operating voltage:         | 24.00V ~ Hz                                                                                                                                                                                                                                                                                                                                                                                                                                                                |
| Connectors:                | RJ45                                                                                                                                                                                                                                                                                                                                                                                                                                                                       |
| Cable:                     | FTP CAT 5                                                                                                                                                                                                                                                                                                                                                                                                                                                                  |
| Daisy-chain:               | Yes                                                                                                                                                                                                                                                                                                                                                                                                                                                                        |
| Max number in daisy-chain: | 4                                                                                                                                                                                                                                                                                                                                                                                                                                                                          |
| Interlock:                 | Yes                                                                                                                                                                                                                                                                                                                                                                                                                                                                        |
| Priority:                  | Yes                                                                                                                                                                                                                                                                                                                                                                                                                                                                        |
| Chime tone generator:      | Yes                                                                                                                                                                                                                                                                                                                                                                                                                                                                        |
| Automatic gain control:    | Yes                                                                                                                                                                                                                                                                                                                                                                                                                                                                        |
| Cable included:            | Yes                                                                                                                                                                                                                                                                                                                                                                                                                                                                        |
| Cable length (m):          | 5                                                                                                                                                                                                                                                                                                                                                                                                                                                                          |
| CE marking:                | Yes                                                                                                                                                                                                                                                                                                                                                                                                                                                                        |
| Cabinet/Case Material:     | Plastic                                                                                                                                                                                                                                                                                                                                                                                                                                                                    |
| Color:                     | Black - RAL 9005                                                                                                                                                                                                                                                                                                                                                                                                                                                           |
| Height:                    | 40 mm / 1.57 inches                                                                                                                                                                                                                                                                                                                                                                                                                                                        |
| Width:                     | 181 mm / 7.13 inches                                                                                                                                                                                                                                                                                                                                                                                                                                                       |
| Depth:                     | 89 mm / 3.5 inches                                                                                                                                                                                                                                                                                                                                                                                                                                                         |
| Weight:                    | 0.45 kg / 0.99 lbs                                                                                                                                                                                                                                                                                                                                                                                                                                                         |
| Package Height:            | 130 mm / 5.12 inches                                                                                                                                                                                                                                                                                                                                                                                                                                                       |
| Package Width:             | 330 mm / 12.99 inches                                                                                                                                                                                                                                                                                                                                                                                                                                                      |
| Package Depth:             | 150 mm / 5.91 inches                                                                                                                                                                                                                                                                                                                                                                                                                                                       |
|                            |                                                                                                                                                                                                                                                                                                                                                                                                                                                                            |
|                            | Sensitivity: Frequency Response (-3dB): Output impedance (ohm):  Console Type: Working with General call: Selective call: Number of zones: Preamplified: LED indicators:  Operating voltage:  Connectors: Cable: Daisy-chain: Max number in daisy-chain: Interlock:  Priority: Chime tone generator: Automatic gain control:  Cable included: Cable length (m):  CE marking:  Cabinet/Case Material: Color:  Height: Width: Depth: Weight:  Package Height: Package Width: |

# **DRAWINGS**