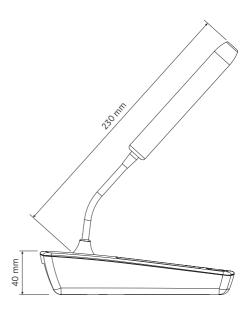

#### **DESCRIPTION**

BM 404 is a desk-top paging console that allows to make selective calls to 4 zones, and it is the ideal complement for business music systems that use RCF amplifiers DMA 82 and DMA 162. It is made of a shock resistant plastic body, and uses a microphone with a high quality electret capsule, a 230mm long gooseneck and a polyurethane foam wind screen. Up to 4 consoles can be connected on a single chain (interlocked) to each amplifier unit and the connection can be done with a CAT5 cable (included). Each zone can be selected by a dedicated button with LED, and microphone activation as well. Chime tone is selectable with a on/off switch. BM 404 is ready to use and does not require any configuration.

### **FEATURES**

- Shock resistant plastic body
- High quality electret microphone with 230 mm long gooseneck
- Zones selection and PPT dedicated buttons with LED
- 5 m connection cable included
- Power supply included

## **TECHNICAL SPECIFICATIONS**

|                            | Electret                                                                                                                                                                                                                                                                                                                                                                                                                                                                   |
|----------------------------|----------------------------------------------------------------------------------------------------------------------------------------------------------------------------------------------------------------------------------------------------------------------------------------------------------------------------------------------------------------------------------------------------------------------------------------------------------------------------|
| Directivity:               | Hypercardioid                                                                                                                                                                                                                                                                                                                                                                                                                                                              |
| Sensitivity:               | -55 dB                                                                                                                                                                                                                                                                                                                                                                                                                                                                     |
| Frequency Response (-3dB): | 50 Hz ÷ 20 kHz                                                                                                                                                                                                                                                                                                                                                                                                                                                             |
| Output impedance (ohm):    | 250.00 ohm                                                                                                                                                                                                                                                                                                                                                                                                                                                                 |
| Console Type:              | Paging                                                                                                                                                                                                                                                                                                                                                                                                                                                                     |
| Working with               | DMA 82 and DMA 162                                                                                                                                                                                                                                                                                                                                                                                                                                                         |
| General call:              | Yes                                                                                                                                                                                                                                                                                                                                                                                                                                                                        |
| Selective call:            | Yes                                                                                                                                                                                                                                                                                                                                                                                                                                                                        |
| Number of zones:           | 4                                                                                                                                                                                                                                                                                                                                                                                                                                                                          |
| Preamplified:              | Yes                                                                                                                                                                                                                                                                                                                                                                                                                                                                        |
| LED indicators:            | Yes                                                                                                                                                                                                                                                                                                                                                                                                                                                                        |
| Operating voltage:         | 24.00V ~ Hz                                                                                                                                                                                                                                                                                                                                                                                                                                                                |
| Connectors:                | RJ45                                                                                                                                                                                                                                                                                                                                                                                                                                                                       |
| Cable:                     | FTP CAT 5                                                                                                                                                                                                                                                                                                                                                                                                                                                                  |
| Daisy-chain:               | Yes                                                                                                                                                                                                                                                                                                                                                                                                                                                                        |
| Max number in daisy-chain: | 4                                                                                                                                                                                                                                                                                                                                                                                                                                                                          |
| Interlock:                 | Yes                                                                                                                                                                                                                                                                                                                                                                                                                                                                        |
| Priority:                  | Yes                                                                                                                                                                                                                                                                                                                                                                                                                                                                        |
| Chime tone generator:      | Yes                                                                                                                                                                                                                                                                                                                                                                                                                                                                        |
| Automatic gain control:    | Yes                                                                                                                                                                                                                                                                                                                                                                                                                                                                        |
| Cable included:            | Yes                                                                                                                                                                                                                                                                                                                                                                                                                                                                        |
| Cable length (m):          | 5                                                                                                                                                                                                                                                                                                                                                                                                                                                                          |
| CE marking:                | Yes                                                                                                                                                                                                                                                                                                                                                                                                                                                                        |
| Cabinet/Case Material:     | Plastic                                                                                                                                                                                                                                                                                                                                                                                                                                                                    |
| Color:                     | Black - RAL 9005                                                                                                                                                                                                                                                                                                                                                                                                                                                           |
| Height:                    | 40 mm / 1.57 inches                                                                                                                                                                                                                                                                                                                                                                                                                                                        |
| Width:                     | 181 mm / 7.13 inches                                                                                                                                                                                                                                                                                                                                                                                                                                                       |
| Depth:                     | 89 mm / 3.5 inches                                                                                                                                                                                                                                                                                                                                                                                                                                                         |
| Weight:                    | 0.45 kg / 0.99 lbs                                                                                                                                                                                                                                                                                                                                                                                                                                                         |
| Package Height:            | 130 mm / 5.12 inches                                                                                                                                                                                                                                                                                                                                                                                                                                                       |
| Package Width:             | 330 mm / 12.99 inches                                                                                                                                                                                                                                                                                                                                                                                                                                                      |
| Package Depth:             | 150 mm / 5.91 inches                                                                                                                                                                                                                                                                                                                                                                                                                                                       |
|                            |                                                                                                                                                                                                                                                                                                                                                                                                                                                                            |
|                            | Sensitivity: Frequency Response (-3dB): Output impedance (ohm):  Console Type: Working with General call: Selective call: Number of zones: Preamplified: LED indicators:  Operating voltage:  Connectors: Cable: Daisy-chain: Max number in daisy-chain: Interlock:  Priority: Chime tone generator: Automatic gain control:  Cable included: Cable length (m):  CE marking:  Cabinet/Case Material: Color:  Height: Width: Depth: Weight:  Package Height: Package Width: |

# **DRAWINGS**