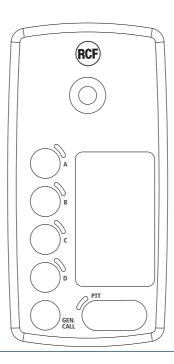

#### **DESCRIPTION**

BM 404 is a desk-top paging console that allows to make selective calls to 4 zones, and it is the ideal complement for business music systems that use RCF amplifiers DMA 82 and DMA 162. It is made of a shock resistant plastic body, and uses a microphone with a high quality electret capsule, a 230mm long gooseneck and a polyurethane foam wind screen. Up to 4 consoles can be connected on a single chain (interlocked) to each amplifier unit and the connection can be done with a CAT5 cable (included). Each zone can be selected by a dedicated button with LED, and microphone activation as well. Chime tone is selectable with a on/off switch. BM 404 is ready to use and does not require any configuration.

### **FEATURES**

- Shock resistant plastic body
- High quality electret microphone with 230 mm long gooseneck
- Zones selection and PPT dedicated buttons with LED
- 5 m connection cable included
- Power supply included

# **PANELS**

Front panel