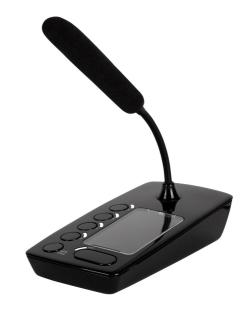

#### **DESCRIPTION**

BM 404 is a desk-top paging console that allows to make selective calls to 4 zones, and it is the ideal complement for business music systems that use RCF amplifiers DMA 82 and DMA 162. It is made of a shock resistant plastic body, and uses a microphone with a high quality electret capsule, a 230mm long gooseneck and a polyurethane foam wind screen. Up to 4 consoles can be connected on a single chain (interlocked) to each amplifier unit and the connection can be done with a CAT5 cable (included). Each zone can be selected by a dedicated button with LED, and microphone activation as well. Chime tone is selectable with a on/off switch. BM 404 is ready to use and does not require any configuration.

### **FEATURES**

- Shock resistant plastic body
- High quality electret microphone with 230 mm long gooseneck
- Zones selection and PPT dedicated buttons with LED
- 5 m connection cable included
- Power supply included

# **PANELS**

Front panel