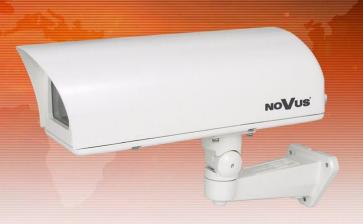

Camera Housing NVH-250H/230-II

| <b>Specifications</b>        | Description                                                   |
|------------------------------|---------------------------------------------------------------|
| Туре                         | Outdoor camerahousing withfully-cable-managedmounting bracket |
| Construction Material        | Aluminium                                                     |
| Housing Color                | Beige                                                         |
| External Dimensions (mm)     | 450 (L) x 135 (W) x 140 (H)                                   |
| Camera Mount Dimensions (mm) | 250 (L) x 105 (W) x 80 (H)                                    |
| Heater                       | Yes                                                           |
| Sun Protection               | Shade                                                         |
| Operating temperature        | -40°C ~ 50°C                                                  |
| Degree of Protection         | IP 67                                                         |
| Power Supply                 | 230 VAC                                                       |
| Weight                       | 3.65 kg                                                       |
| In Set Included              | Main body, bracket, L-wrench, mounting screws                 |