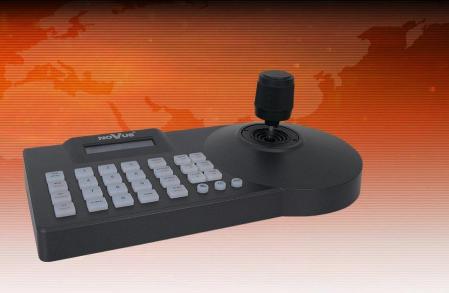

System Keyboard NV-KBD50

## **Features**

- System keyboard designed to remotely control NOVUS® DVRs, speed domes, other NOVUS® cameras incorporating the RS-485 interface
- Protocols for DVR control: N-Control
- Protocols for controlling speed domes and other camera types: N-Control, Pelco-D
- Three-axial joystick with the zoom control ring
- 29 multi-function keys
- 1 x 16 digits LCD display
- 3 privilage levels: administrator, supervisor and operator
- Power supply: 12 VDC (100 ~ 240 VAC/12 VDC PSU in-set included)

| Specifications        | Description                                                                                                                                      |
|-----------------------|--------------------------------------------------------------------------------------------------------------------------------------------------|
| Equipment connection  | PTZ and other cameras with RS-485 interface (up to 256 cameras),<br>NOVUS® Digital Video Recorders: B series and/or E series (up to 256 devices) |
| Camera Protocol       | N-Control, Pelco-D                                                                                                                               |
| DVR Protocol          | N-Control                                                                                                                                        |
| Joystick              | Three-axial joystick (auto-returning, zoom)                                                                                                      |
| Buttons               | 29 multi-function keys                                                                                                                           |
| Display               | 1 x 16 backlit LCD                                                                                                                               |
| External Ports        | 2 x RS-485 for connection with cameras and DVRs                                                                                                  |
| Power Supply          | 12 VDC (100 ~ 240 VAC/12 VDC PSU in-set included)                                                                                                |
| Power Consumption     | 3 W                                                                                                                                              |
| Operating Temperature | -10°C ~ 50°C                                                                                                                                     |
| Dimensions (mm)       | 305 (W) x 82 (H) x 148 (D)                                                                                                                       |
| Weight                | 720 g                                                                                                                                            |