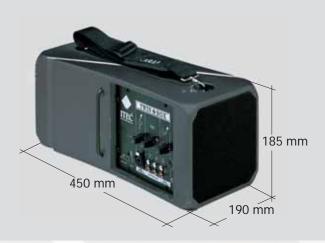

# TWIN-BOX - SPECIFICATIONS

| GENERAL                                     |                                                                                                                                                                                         |
|---------------------------------------------|-----------------------------------------------------------------------------------------------------------------------------------------------------------------------------------------|
|                                             | Portable, active speaker system with built-in amplifier, rechargeable battery, 3-channel mixer, power supply unit with automatic charging module and a high-performance speaker system. |
| Amplifier Output Power                      | 75 W / RMS                                                                                                                                                                              |
|                                             | 2 full-range cone speakers 6 ½ inch                                                                                                                                                     |
|                                             | SPL max: 113 dB (Powerful enough for an audience of approx. 500 listeners)                                                                                                              |
| 3-channel pre-amplifier                     | Microphone/Wireless/Auxiliary                                                                                                                                                           |
| High-capacity lead-gel rechargeable battery | 3.5 Ah / 12 V                                                                                                                                                                           |
|                                             | Tripod flange for use with box tripod                                                                                                                                                   |
| Dimensions                                  | 450 x 190 x 185 mm (W x H x D)                                                                                                                                                          |
| Weight                                      | 5.6 kg                                                                                                                                                                                  |
| Colour                                      | black, shock-resistant polyurethane coating                                                                                                                                             |
| OPTIONS AND ACCESSORIES                     |                                                                                                                                                                                         |
|                                             | Up to 2 wireless microphone receiver modules (UHF or VHF) with separate volume adjustment may be built-in                                                                               |
|                                             | Cable microphones                                                                                                                                                                       |
|                                             | Tripod, quiver, transport bag, shoulder strap                                                                                                                                           |
| CONNECTIVITY                                |                                                                                                                                                                                         |
|                                             | Microphone connector, symmetrical, combinational XLR/jack plug, 12 V phantom power                                                                                                      |
| Line-Input                                  | Stereo-cinch socket                                                                                                                                                                     |
| Line-Output                                 | Stereo-cinch socket for recording devices                                                                                                                                               |