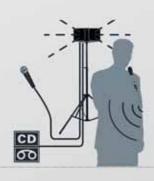

Sound projection in opposite directions

The inimitable twist: You got it

Concentrated, unidirectional sound projection

# Optional: built-in USB Player

The Twin Box is now available with built-in USB player. This practical accessory can play MP3 music files directly from USB flash drive. Therefore, it is possible, to have continuous selection of thousands of songs or many hours of continuous music program. An IR remote control simplifies operation of the device, track selection and volume control.