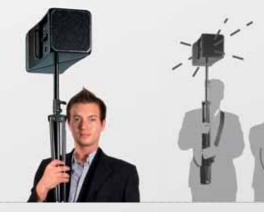

## Carry the Twin-Box along

If you want to serve a larger audience, you may consider carrying the TWIN-BOX along above the crowd. For this purpose, the TWIN-BOX comes with a tripod that you can mount on the shoulder strap with the provided quiver. As the TWIN-BOX is now above the crowd, the sound waves can spread freely. Your voice is carried many hundred meters.

#### Quiver

To mount the tripod on the shoulder strap when carrying the ITEC TWIN-BOX above face level.