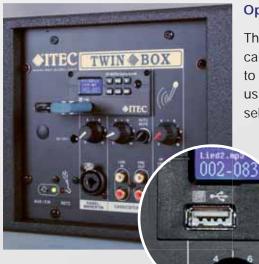

# Optional: built-in USB Player

The Twin Box is now available with built-in USB player. This practical accessory can play MP3 music files directly from USB flash drive. Therefore, it is possible, to have continuous selection of thousands of songs or many hours of continuous music program. An IR remote control simplifies operation of the device, track selection and volume control.

# TWIN-BOX - SPECIFICATIONS

| GENERAL                                     |                                                                                                                                                                                         |
|---------------------------------------------|-----------------------------------------------------------------------------------------------------------------------------------------------------------------------------------------|
|                                             | Portable, active speaker system with built-in amplifier, rechargeable battery, 3-channel mixer, power supply unit with automatic charging module and a high-performance speaker system. |
| Amplifier Output Power                      | 75 W / RMS                                                                                                                                                                              |
|                                             | 2 full-range cone speakers 6 ½ inch                                                                                                                                                     |
|                                             | SPL max: 113 dB (Powerful enough for an audience of approx. 500 listeners)                                                                                                              |
| 3-channel pre-amplifier                     | Microphone/Wireless/Auxiliary                                                                                                                                                           |
| High-capacity lead-gel rechargeable battery | 3.5 Ah / 12 V                                                                                                                                                                           |
|                                             | Tripod flange for use with box tripod                                                                                                                                                   |
| Dimensions                                  | 450 x 190 x 185 mm (W x H x D)                                                                                                                                                          |
| Weight                                      | 5.6 kg                                                                                                                                                                                  |
| Colour                                      | black, shock-resistant polyurethane coating                                                                                                                                             |
| OPTIONS AND ACCESSORIES                     |                                                                                                                                                                                         |
|                                             | Up to 2 wireless microphone receiver modules (UHF or VHF) with separate volume adjustment may be built-in                                                                               |
|                                             | Cable microphones                                                                                                                                                                       |
|                                             | Tripod, quiver, transport bag, shoulder strap                                                                                                                                           |
| CONNECTIVITY                                |                                                                                                                                                                                         |
|                                             | Microphone connector, symmetrical, combinational XLR/jack plug, 12 V phantom power                                                                                                      |
| Line-Input                                  | Stereo-cinch socket                                                                                                                                                                     |
| Line-Output                                 | Stereo-cinch socket for recording devices                                                                                                                                               |