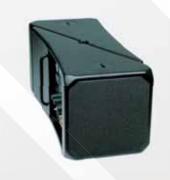

### Set up the Twin-Box

If there is no need to move along, the most comfortable way to operate the TWIN-BOX is to set it up in a fixed position. In halls, on the lawn, at parish festivals or at funerals: mount the TWIN-BOX on the tripod, connect additional microphones if desired, connect any auxiliary playback devices - and you have got the finest sound for your event.

# TWIN-BOX - SPECIFICATIONS

| GENERAL                                     |                                                                                                                                                                                         |
|---------------------------------------------|-----------------------------------------------------------------------------------------------------------------------------------------------------------------------------------------|
|                                             | Portable, active speaker system with built-in amplifier, rechargeable battery, 3-channel mixer, power supply unit with automatic charging module and a high-performance speaker system. |
| Amplifier Output Power                      | 75 W / RMS                                                                                                                                                                              |
|                                             | 2 full-range cone speakers 6 ½ inch                                                                                                                                                     |
|                                             | SPL max: 113 dB (Powerful enough for an audience of approx. 500 listeners)                                                                                                              |
| 3-channel pre-amplifier                     | Microphone/Wireless/Auxiliary                                                                                                                                                           |
| High-capacity lead-gel rechargeable battery | 3.5 Ah / 12 V                                                                                                                                                                           |
|                                             | Tripod flange for use with box tripod                                                                                                                                                   |
| Dimensions                                  | 450 x 190 x 185 mm (W x H x D)                                                                                                                                                          |
| Weight                                      | 5.6 kg                                                                                                                                                                                  |
| Colour                                      | black, shock-resistant polyurethane coating                                                                                                                                             |
| OPTIONS AND ACCESSORIES                     |                                                                                                                                                                                         |
|                                             | Up to 2 wireless microphone receiver modules (UHF or VHF) with separate volume adjustment may be built-in                                                                               |
|                                             | Cable microphones                                                                                                                                                                       |
|                                             | Tripod, quiver, transport bag, shoulder strap                                                                                                                                           |
| CONNECTIVITY                                |                                                                                                                                                                                         |
|                                             | Microphone connector, symmetrical, combinational XLR/jack plug, 12 V phantom power                                                                                                      |
| Line-Input                                  | Stereo-cinch socket                                                                                                                                                                     |
| Line-Output                                 | Stereo-cinch socket for recording devices                                                                                                                                               |