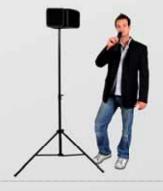

### Set up the Twin-Box

If there is no need to move along, the most comfortable way to operate the TWIN-BOX is to set it up in a fixed position. In halls, on the lawn, at parish festivals or at funerals: mount the TWIN-BOX on the tripod, connect additional microphones if desired, connect any auxiliary playback devices - and you have got the finest sound for your event.