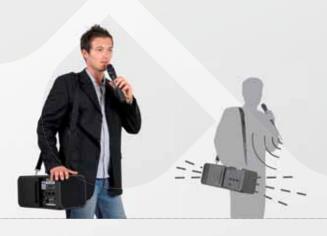

## Use the shoulder strap

You can use the shoulder strap to carry your ITEC TWIN-BOX during guided tours and processions. This frees your hands and you can concentrate on your actual task - to guide your audience.

Go wireless: Use the wireless microphone for minimal distraction from what you want to talk about. Troublesome cables are a thing of the past.