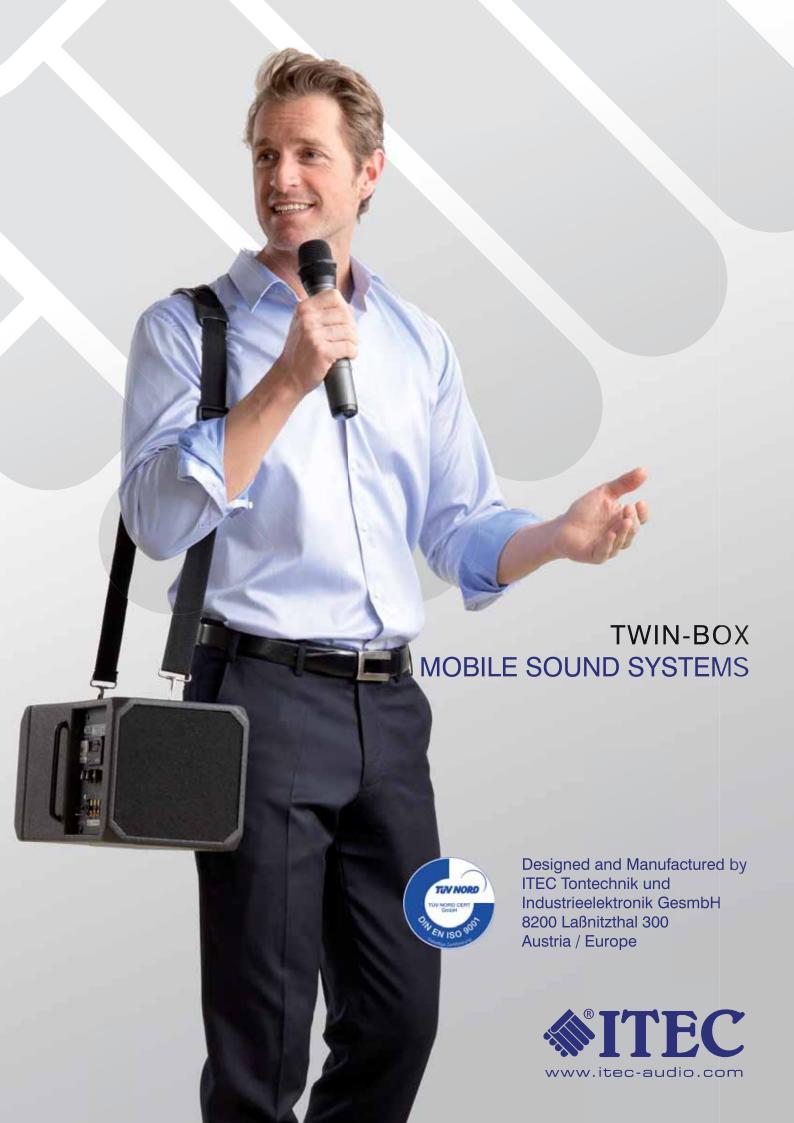

Sound projection in opposite directions

The inimitable twist: You got it

Concentrated, unidirectional sound projection