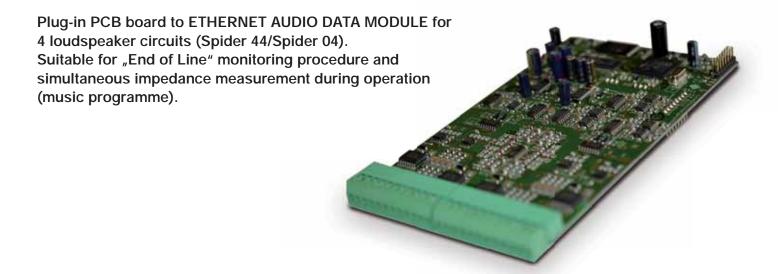

EN 54-16 certified voice alarm system

## System component: LINE DETECTION MODULE

Reliable detection of earth fault, short circuit and interruption and impedance deviations greater than 10%. Impedance measurement during programme playback is enabled, based on an ongoing FFT analysis of the audio signal with a powerful on-board DSP. Error messages are output within 500ms. When a disconnection is detected, the end-of-line can be hooked up automatically with the on-board relays for power in order to continue supplying the disconnected loudspeakers via the other cable end. All connections on screw/plug-in terminals.

For more information, please refer to the Spider 44/04 Manual.