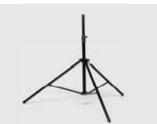

#### Tripod

Ultra light box tripod adjustable in height. (1.25 kg; maximum height: 188 cm)