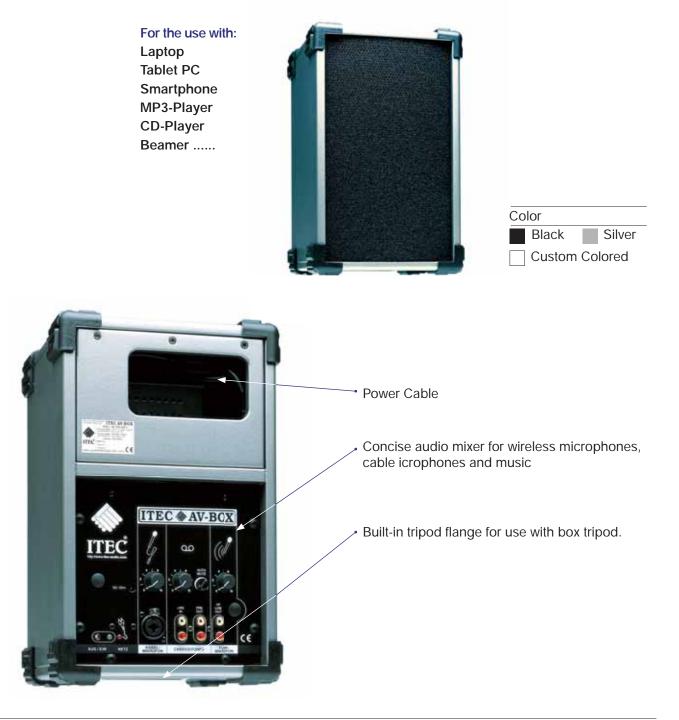

# AV-BOX MOBILE SOUND SYSTEMS

# SMALL... BUT POWERFUL

Seminar rooms often do not offer a working sound system. Therefore, the lecturing expert will always rely on the ITEC AV-BOX. This box is designed to be used with your laptop, beamer, CD-, DVD- or MP3 player and supplies superb sound. The ITEC AV-BOX is your reliable companion for presentations, trainings, seminars, ...

#### Perfect Music Playback

The compact and powerful ITEC AV-BOX is designed to supply superb sound for presentations, trainings and seminars. This is a box with sound quality and usability at its best. Furthermore, you can connect any standard playback device.

With the ITEC AV-BOX you are perfectly suited for your presentation – anywhere, any time.