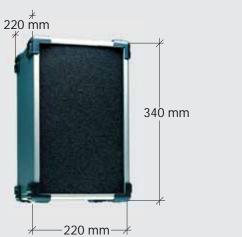

# **AV-BOX - SPECIFICATIONS**

| GENERAL                                     |                                                                                                                                                                                              |
|---------------------------------------------|----------------------------------------------------------------------------------------------------------------------------------------------------------------------------------------------|
|                                             | Portable, active speaker system with built-in amplifier, rechargeable battery, 3-channel mixer, power supply unit with automatic charging module and a high-performance 2-way speaker system |
| Amplifier Output Power                      | 75 W / RMS                                                                                                                                                                                   |
|                                             | 1 bass / mid-range cone speaker 6 1/2 inch, 1 dome tweeter 1 inch                                                                                                                            |
|                                             | SPL max: 108 dB (Powerful enough for an audience of approx. 100 listeners)                                                                                                                   |
| 3-channel pre-amplifier                     | Microphone/Wireless/Auxiliary                                                                                                                                                                |
| Auto Mute                                   | Automatic music volume reduction                                                                                                                                                             |
|                                             | Power supply unit with automatic charging module (built-in)                                                                                                                                  |
|                                             | Tripod flange for use with box tripod                                                                                                                                                        |
| Dimensions                                  | 220 x 340 x 220 mm (W x H x D)                                                                                                                                                               |
| Weight                                      | 5,6 kg                                                                                                                                                                                       |
| Colour                                      | Silver-grey varnishing or black, shock-resistant polyurethane coating                                                                                                                        |
| OPTIONS and ACCESSORIES                     |                                                                                                                                                                                              |
|                                             | Up to 2 wireless microphone receiver modules (UHF or VHF) with separate volume adjustment may be built in                                                                                    |
|                                             | Cable microphones                                                                                                                                                                            |
| High-capacity lead-gel rechargeable battery | 7.5 Ah / 12 V                                                                                                                                                                                |
|                                             | Tripod, transport bag                                                                                                                                                                        |
| CONNECTIVITY                                |                                                                                                                                                                                              |
|                                             | Microphone connector, symmetrical, combinational XLR/jack plug, 12V phantom                                                                                                                  |
|                                             | power                                                                                                                                                                                        |
| Line-Input                                  | Stereo-cinch socket                                                                                                                                                                          |
| Line-Output                                 | Stereo-cinch socket for recording devices                                                                                                                                                    |