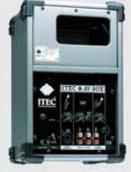

# AV-BOX MOBILE SOUND SYSTEMS

# SMALL... BUT POWERFUL

Seminar rooms often do not offer a working sound system. Therefore, the lecturing expert will always rely on the ITEC AV-BOX. This box is designed to be used with your laptop, beamer, CD-, DVD- or MP3 player and supplies superb sound. The ITEC AV-BOX is your reliable companion for presentations, trainings, seminars, ...

#### Perfect Music Playback

The compact and powerful ITEC AV-BOX is designed to supply superb sound for presentations, trainings and seminars. This is a box with sound quality and usability at its best. Furthermore, you can connect any standard playback device.